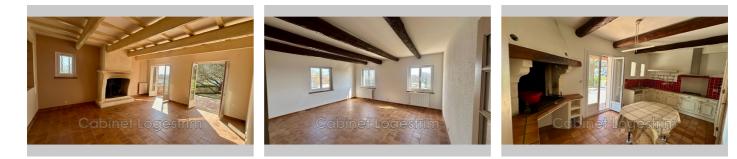

## Features :

Double garage, Cheminée, double glazing

4 bedroom

2 bathrooms

1 show er

1 garage

Energy class (dpe) : D Emission of greenhouse gases (ges) : E

## Villa 1340 Sauzet

Large villa from the 1980s with a surface area of approximately 176 m2 with terraces and a garden of 710 m2. Composed of a hall with WC, a living room with fireplace facing south, a dining room, a fitted kitchen with fireplace Barbecue opening onto a large south-facing terrace, a master suite with bathroom, WC and dressing room, plus 3 bedrooms, 1 office, bathroom and WC. Upstairs two beautiful attics that can be converted. In the basement, large garage, storeroom, laundry room, cellar. Work to be planned. Fees and charges :