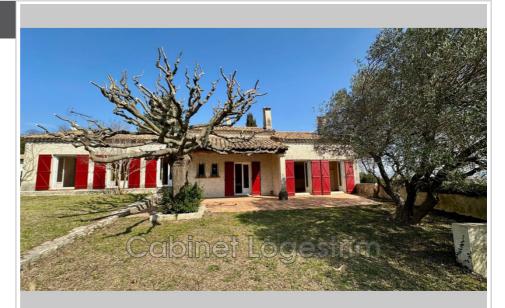

## 345 000 €

Buying villa 13 rooms Surface : 200 m<sup>2</sup>

Surface of the land : 965 m<sup>2</sup> Year of construction : 1980

## Features :

Double garage, Cheminée, double glazing

4 bedroom

2 bathrooms

1 show er

1 garage

Energy class (dpe) : D Emission of greenhouse gases (ges) : E

## Villa 1340 Sauzet

Large villa from the 1980s with a surface area of approximately 176 m2 with terraces and a garden of 710 m2. Composed of a hall with WC, a living room with fireplace facing south, a dining room, a fitted kitchen with fireplace Barbecue opening onto a large south-facing terrace, a master suite with bathroom, WC and dressing room, plus 3 bedrooms, 1 office, bathroom and WC. Upstairs two beautiful attics that can be converted. In the basement, large garage, storeroom, laundry room, cellar. Work to be planned. Fees and charges :